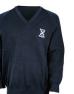

#### **GIRLS SUMMER**

- Secondary Dress
- College Blazer
- 6 Emb Navy Jumper
- Short White Socks
- **6** Black Leather Shoes
- 6 College Cap

## Important Uniform Requirements:

- · Jumpers are not compulsory in the full summer uniform.
- · Blazers are optional in Terms 1 and 4, but are required for all formal events.

Senior Dress (Girls)

St Andrews College Blazer (Girls / Boys)

#### **GIRLS SUMMER**

- Secondary Dress
- College Blazer
- Emb Navy Jumper
- Short White Socks
- Black Leather Shoes
- 6 College Cap

## Important Uniform Requirements:

- ${\boldsymbol \cdot}$  Jumpers are not compulsory in the full summer uniform.
- Blazers are optional in Terms 1 and 4, but are required for all formal events.

Secondary