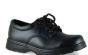

#### **ALL STUDENTS**

- Black leather lace up school shoes only to be worn (velcro is allowed for Prep-Year 2 students).
- Black runners/casual shoes are not permitted to be worn as school shoes.
- Shoes must be clean and polished.
- No socks below the level of the shoes are to be worn, all socks must be above the ankle and correct in colour.

#### **GIRLS**

• T-bar and Mary Jane shoes are not permitted to be worn as school shoes.