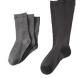

#### **ALL STUDENTS**

- Black leather lace up school shoes only to be worn (velcro is allowed for Prep-Year 2 students).
- Black runners/casual shoes are not permitted to be worn as school shoes.
- Shoes must be clean and polished.
- No socks below the level of the shoes are to be worn, all socks must be above the ankle and correct in colour.