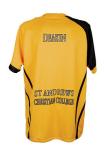

#### Important Uniform Requirements:

· Year 5-6 students are allowed to wear either the Yellow Spray Jacket or the Secondary Sport Jacket.

St Andrews BARTON House T-Shirt

St Andrews DEAKIN House T-Shirt

St Andrews PARKES House T-Shirt