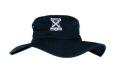

#### **GIRLS SUMMER**

- Primary Dress
- Short White Socks
- Primary School Bag

- 2 Emb Navy Jumper Slack Leather Shoes
- Navy Art Smock
- College Surf Hat

 Navy Art Smock (Girls / Boys)

Short White Socks (Girls)

6 Black Leather Shoes (Girls / Boys)

6 St Andrews College Surf Hat (Girls / Boys)

Primary School Bag (Girls / Boys)

2 Emb Navy Jumper

8 Regulation Grey Shorts

O College Surf Hat

Short Grey Socks (Boys)

6 Black Leather Shoes (Girls / Boys)

 Navy Art Smock (Girls / Boys)

St Andrews College Surf Hat (Girls / Boys)

**8** Primary School Bag (Girls / Boys)