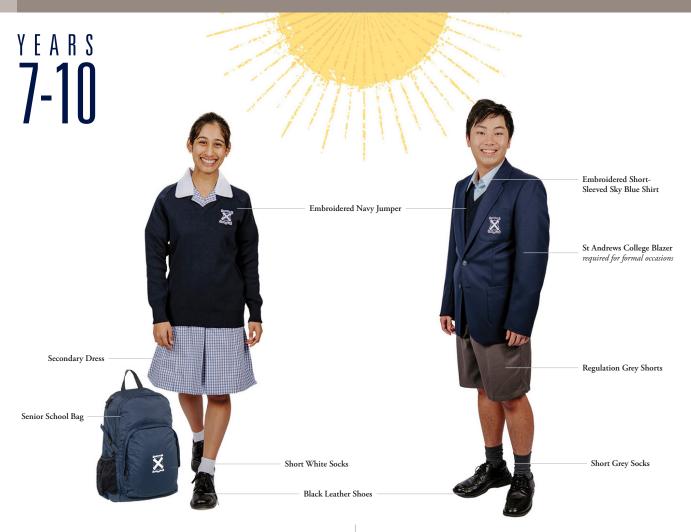

#### **GIRLS SUMMER**

- Secondary Dress
- College Blazer
- 6 Emb Navy Jumper
- Short White Socks
- **6** Black Leather Shoes
- 6 College Cap

## Important Uniform Requirements:

- · Jumpers are not compulsory in the full summer uniform.
- · Blazers are optional in Terms 1 and 4, but are required for all formal events.

Senior Dress (Girls)

St Andrews College Blazer (Girls / Boys)

Short White Socks

(Girls)

6 St Andrews College Cap (Girls / Boys)

Secondary

School Bag

8 Emb Navy Jumper (Girls / Boys)

6 Black Leather Shoes (Girls / Boys)

Secondary School Bag (Girls / Boys)

#### **BOYS SUMMER**

- Emb S/S Sky Blue Shirt
- College Blazer
- Regulation Grey Shorts
- Short Grey Socks Black Leather Shoes
- Secondary
- School Bag

6 College Cap

- · Jumpers are not compulsory in the full summer uniform.
- · Blazers are optional in Terms 1 and 4, but are required for all formal events.

Sky Blue Shirt (Boys)

8 Regulation Grey Shorts (Boys)

2 St Andrews College Blazer (Girls / Boys)

6 Emb Navy Jumper (Girls / Boys)

Short Grey Socks (Boys)

6 Black Leather Shoes (Girls / Boys)

St Andrews College Cap (Girls / Boys)

**3** Secondary School Bag (Girls / Boys)

Tartan Tie

Secondary

School Bag