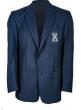

#### **BOYS SUMMER**

- Emb S/S Sky Blue Shirt
- College Blazer
- Regulation Grey Shorts
- Short Grey Socks Black Leather Shoes
- Secondary
- School Bag

6 College Cap

- · Jumpers are not compulsory in the full summer uniform.
- · Blazers are optional in Terms 1 and 4, but are required for all formal events.

Sky Blue Shirt (Boys)

8 Regulation Grey Shorts (Boys)

2 St Andrews College Blazer (Girls / Boys)

6 Emb Navy Jumper (Girls / Boys)

Short Grey Socks (Boys)

6 Black Leather Shoes (Girls / Boys)

St Andrews College Cap (Girls / Boys)