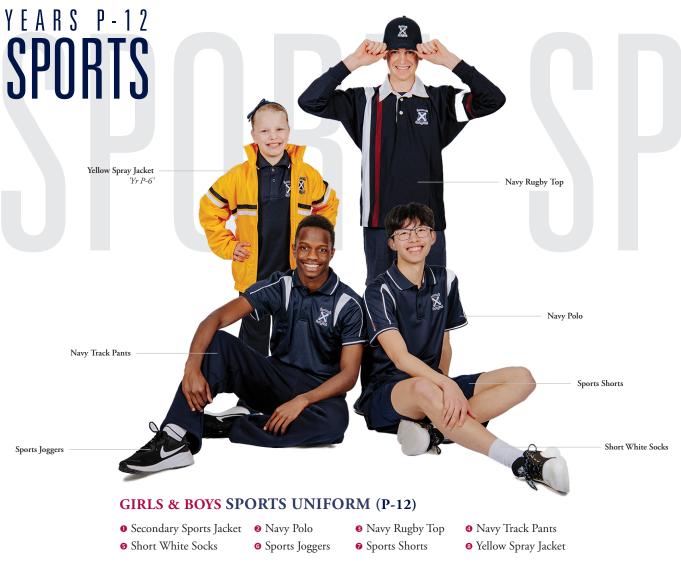

#### Important Uniform Requirements:

· Year 5-6 students are allowed to wear either the Yellow Spray Jacket or the Secondary Sport Jacket.

St Andrews BARTON House T-Shirt

St Andrews DEAKIN House T-Shirt

St Andrews PARKES House T-Shirt

#### SPORTS UNIFORM EXPECTATIONS

- No legging/compression style pants or shorts are permitted.
- No branded sports socks are permitted and only white in colour. Socks must be above the ankles.
- Flesh coloured compression shorts are permitted.
- Only St Andrews sports uniform items are permitted to be worn.
- Sports uniform is only to be worn on days when PE lessons or sport activities are scheduled.
- The sports uniform is NOT to be worn as a substitute for the school uniform.
- College house t-shirts can be purchased from the College's second-hand uniform shop.