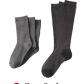

#### **ALL STUDENTS**

- Black leather lace up school shoes only to be worn (velcro is allowed for Prep-Year 2 students).
- Black runners/casual shoes are not permitted to be worn as school shoes.
- Shoes must be clean and polished.
- No socks below the level of the shoes are to be worn, all socks must be above the ankle and correct in colour.