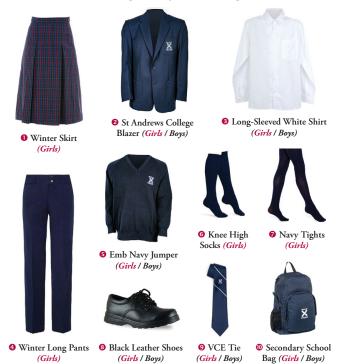

#### **GIRLS WINTER**

- Winter Skirt
- College Blazer
- L/S White Shirt
- Winter Long Pants
- 6 Emb Navy Jumper

VCE Tie

Secondary

School Bag

- 6 Knee High Socks
- Navy Tights
- **8** Black Leather Shoes

#### Important Uniform Requirements:

- If the jumper is worn to or from school, it must be worn under the blazer.
- Ties must be worn with the top button of the shirt done up.

#### **BOYS WINTER**

- Winter Grey Trousers Winter Grey Shorts VCE Tie
- College Blazer
- **❸** L/S White Shirt
- 6 Emb Navy Jumper
- - 8 Black Leather Shoes
    - Senior School Bag

#### Important Uniform Requirements:

• If the jumper is worn to or from school, it must be worn under the blazer.

Grey Socks

- Ties must be worn with the top button of the shirt done up.
- · Shirts are to be tucked in at all times.

• Winter Grey Trousers 'Double Knee' (Boys)

St Andrews College

Blazer (Girls / Boys)

6 Long-Sleeved White Shirt (Girls / Boys)

 Winter Grev Shorts (Boys)

**10** VCE Tie

(Girls / Boys)

6 Emb Navy Jumper (Girls / Boys)

8 Black Leather Shoes (Girls / Boys)

**6** Grey Socks 'Long or Short' (Boys)

Secondary School Bag (Girls / Boys)