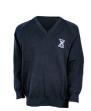

#### **BOYS WINTER**

- Winter Grey Trousers Winter Grey Shorts Tartan Tie
- 2 L/S Sky Blue Shirt

(Boys)

7 Tartan Tie

(Girls / Boys)

- Navy Art Smock Grey Socks
- - 8 Black Leather Shoes
- Primary School Bag

6 Emb Navy Jumper (Girls / Boys)

**6** Grey Socks 'Long or Short' (Boys)

Primary School Bag (Girls / Boys)