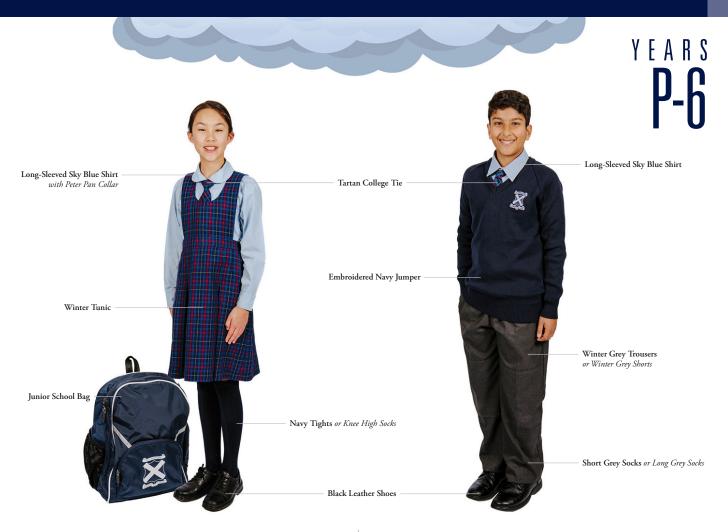

#### **GIRLS WINTER**

• Winter Tunic

Navy Art Smock

(Girls / Boys)

6 Emb Navy Jumper

- Tartan Tie
- 2 L/S Sky Blue Shirt
  - 6 Knee High Socks
- Navy Art Smock 8 Black Leather Shoes
- O Navy Tights
- Primary School Bag

Primary School Bag

(Girls / Boys)

#### Important Uniform Requirements:

• Ties must be worn with the top button of the shirt done up.

## 6 Long-Sleeved Sky Blue Shirt 8 Emb Navy Jumper 'Peter Pan Collar' (Girls) (Girls / Boys) Winter Tunic (Girls) Tartan Tie 6 Knee High 6 Navy Tights (Girls / Boys) Socks (Girls) (Girls)

8 Black Leather Shoes

(Girls / Boys)

#### **BOYS WINTER**

- Winter Grey Trousers Winter Grey Shorts Tartan Tie
- 2 L/S Sky Blue Shirt

(Boys)

7 Tartan Tie

(Girls / Boys)

- Navy Art Smock Grey Socks
- - 8 Black Leather Shoes
- Primary School Bag

- Ties must be worn with the top button of the shirt done up.
- · Shirts are to be tucked in at all times.

Winter Grey Trousers Shirt (Boys) 'Double Knee' (Boys)

6 Navy Art Smock (Girls / Boys)

**8** Black Leather Shoes (Girls / Boys)

6 Emb Navy Jumper (Girls / Boys)

**6** Grey Socks 'Long or Short' (Boys)

Primary School Bag (Girls / Boys)