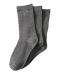

#### **ALL STUDENTS**

- Black leather lace up school shoes only to be worn (velcro is allowed for Prep-Year 2 students).
- Black runners/casual shoes are not permitted to be worn as school shoes.
- Shoes must be clean and polished.
- No socks below the level of the shoes are to be worn, all socks must be above the ankle and correct in colour.

#### **GIRLS**

• T-bar and Mary Jane shoes are not permitted to be worn as school shoes.