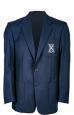

#### **GIRLS SUMMER**

- Secondary Dress
- College Blazer
- 6 Emb Navy Jumper
- Short White Socks
- **6** Black Leather Shoes
- 6 College Cap

## Important Uniform Requirements:

- · Jumpers are not compulsory in the full summer uniform.
- · Blazers are optional in Terms 1 and 4, but are required for all formal events.

Senior Dress (Girls)

St Andrews College Blazer (Girls / Boys)

Short White Socks

(Girls)

6 St Andrews College Cap (Girls / Boys)

Secondary

School Bag

8 Emb Navy Jumper (Girls / Boys)

6 Black Leather Shoes (Girls / Boys)

Secondary School Bag (Girls / Boys)