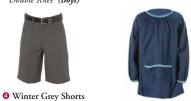

#### **BOYS WINTER**

- Winter Grey Trousers Winter Grey Shorts Tartan Tie
- 2 L/S Sky Blue Shirt

(Boys)

7 Tartan Tie

(Girls / Boys)

- Navy Art Smock Grey Socks
- - 8 Black Leather Shoes
- Primary School Bag

- Ties must be worn with the top button of the shirt done up.
- · Shirts are to be tucked in at all times.

Winter Grey Trousers Shirt (Boys) 'Double Knee' (Boys)

6 Navy Art Smock (Girls / Boys)

**8** Black Leather Shoes (Girls / Boys)

6 Emb Navy Jumper (Girls / Boys)

**6** Grey Socks 'Long or Short' (Boys)

Primary School Bag (Girls / Boys)