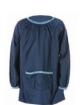

#### **GIRLS SUMMER**

- Primary Dress
- Short White Socks
- Primary School Bag

- 2 Emb Navy Jumper Slack Leather Shoes
- Navy Art Smock
- College Surf Hat

#### Important Uniform Requirements:

- Jumpers are not compulsory in the full summer uniform.
- · Velcro shoes are allowed for Prep-Year 2 students.

Primary Dress (Girls)

2 Emb Navy Jumper (Girls / Boys)