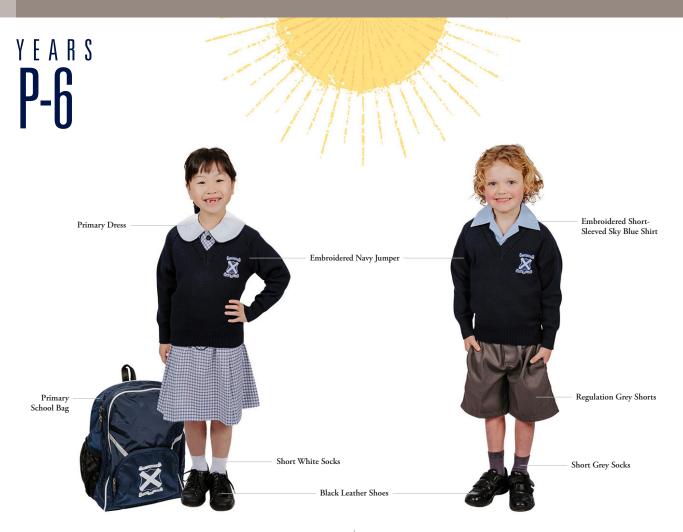

#### **GIRLS SUMMER**

- Primary Dress
- Short White Socks
- Primary School Bag

- 2 Emb Navy Jumper Slack Leather Shoes
- Navy Art Smock
- College Surf Hat

#### Important Uniform Requirements:

- Jumpers are not compulsory in the full summer uniform.
- · Velcro shoes are allowed for Prep-Year 2 students.

Primary Dress (Girls)

2 Emb Navy Jumper (Girls / Boys)

 Navy Art Smock (Girls / Boys)

Short White Socks (Girls)

6 Black Leather Shoes (Girls / Boys)

6 St Andrews College Surf Hat (Girls / Boys)

Primary School Bag (Girls / Boys)

#### **BOYS SUMMER**

- Emb S/S Sky Blue Shirt Short Grey Socks
- Emb Navy Jumper
  - 6 Black Leather Shoes 8 Primary School Bag
- Regulation Grey Shorts Navy Art Smock

#### Important Uniform Requirements:

- Jumpers are not compulsory in the full summer uniform.
- · Velcro shoes are allowed for Prep-Year 2 students.

1 Emb Short-Sleeved Sky Blue Shirt (Boys)

(Girls / Boys)

2 Emb Navy Jumper

8 Regulation Grey Shorts

O College Surf Hat

Short Grey Socks (Boys)

6 Black Leather Shoes (Girls / Boys)

 Navy Art Smock (Girls / Boys)

St Andrews College Surf Hat (Girls / Boys)

**8** Primary School Bag (Girls / Boys)