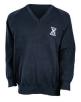

#### **BOYS SUMMER**

- Emb S/S Sky Blue Shirt
- College Blazer
- Regulation Grey Shorts
- Short Grey Socks Black Leather Shoes
- Secondary
- School Bag

6 College Cap

- · Jumpers are not compulsory in the full summer uniform.
- · Blazers are optional in Terms 1 and 4, but are required for all formal events.

Sky Blue Shirt (Boys)

8 Regulation Grey Shorts (Boys)

2 St Andrews College Blazer (Girls / Boys)

6 Emb Navy Jumper (Girls / Boys)

Short Grey Socks (Boys)

6 Black Leather Shoes (Girls / Boys)

St Andrews College Cap (Girls / Boys)