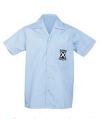

#### **BOYS SUMMER**

- Emb S/S Sky Blue Shirt Short Grey Socks
- Emb Navy Jumper
  - 6 Black Leather Shoes 8 Primary School Bag
- Regulation Grey Shorts Navy Art Smock

#### Important Uniform Requirements:

- Jumpers are not compulsory in the full summer uniform.
- · Velcro shoes are allowed for Prep-Year 2 students.

1 Emb Short-Sleeved Sky Blue Shirt (Boys)

(Girls / Boys)