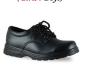

#### **ALL STUDENTS**

- Black leather lace up school shoes only to be worn (velcro is allowed for Prep-Year 2 students).
- Black runners/casual shoes are not permitted to be worn as school shoes.
- Shoes must be clean and polished.
- No socks below the level of the shoes are to be worn, all socks must be above the ankle and correct in colour.

#### **GIRLS**

• T-bar and Mary Jane shoes are not permitted to be worn as school shoes.