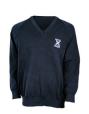

#### **ALL STUDENTS**

- Blazers must be worn to and from College until the end of homeroom with the winter school uniform for Year 7-12. It is optional to wear the blazer in Terms 1 & 4, but blazers are required for all formal events (e.g. Assemblies / Chapel) all year round.
- If the jumper is worn to or from school in Terms 2 & 3, it must be worn under the blazer (i.e. in conjunction with and not just on its own).
- Jumper and blazer sleeves to be kept down, NOT rolled up or wrapped around the waist.
- Ties must be worn with winter uniform (Please purchase shirts with fused collars for use with a tie).
- Top button is to be buttoned when tie is worn.
- Students are allowed to wear extra layers under their uniform as long as it is not visible.
- Shirts are to be tucked in at all times.
- Uniforms must be worn during school days <u>and</u> when travelling to and from the College.
- Uniforms may be worn outside of school hours, but they must meet the uniform expectations and guidelines.
- Hats are a compulsory part of the uniform. In Term 1 and Term 4 it is compulsory to wear a hat when outside. (Primary students must wear the wide-brimmed St Andrews College surf hat. Secondary Students must wear the St Andrews College cap.)

#### **GIRLS SUMMER**

- Secondary Dress
- College Blazer
- 6 Emb Navy Jumper
- Short White Socks
- **6** Black Leather Shoes
- 6 College Cap

## Important Uniform Requirements:

- · Jumpers are not compulsory in the full summer uniform.
- · Blazers are optional in Terms 1 and 4, but are required for all formal events.

Senior Dress (Girls)

St Andrews College Blazer (Girls / Boys)

#### **GIRLS SUMMER**

- Secondary Dress
- College Blazer
- Emb Navy Jumper
- Short White Socks
- Black Leather Shoes
- 6 College Cap

## Important Uniform Requirements:

- ${\boldsymbol \cdot}$  Jumpers are not compulsory in the full summer uniform.
- Blazers are optional in Terms 1 and 4, but are required for all formal events.

Secondary