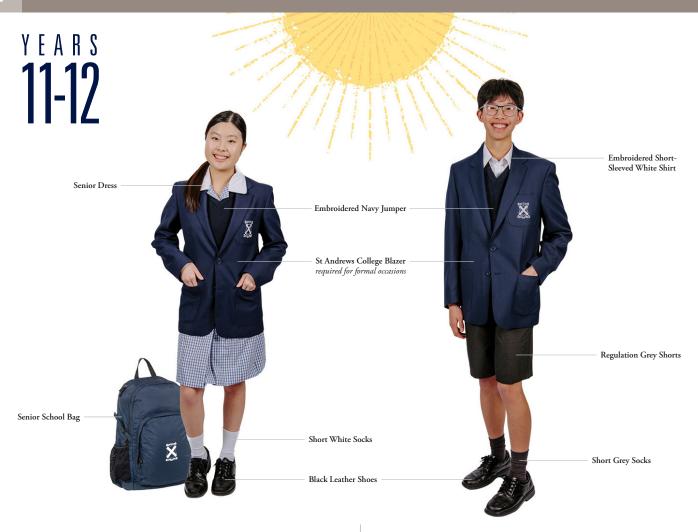

#### **GIRLS WINTER**

- Winter Skirt
- College Blazer
- L/S White Shirt
- Winter Long Pants
- 6 Emb Navy Jumper

VCE Tie

Secondary

School Bag

- 6 Knee High Socks
- Navy Tights
- **8** Black Leather Shoes

#### Important Uniform Requirements:

- If the jumper is worn to or from school, it must be worn under the blazer.
- Ties must be worn with the top button of the shirt done up.

#### **BOYS WINTER**

- Winter Grey Trousers Winter Grey Shorts VCE Tie
- College Blazer
- **❸** L/S White Shirt
- 6 Emb Navy Jumper
- - 8 Black Leather Shoes
    - Senior School Bag

#### Important Uniform Requirements:

• If the jumper is worn to or from school, it must be worn under the blazer.

Grey Socks

- Ties must be worn with the top button of the shirt done up.
- · Shirts are to be tucked in at all times.

• Winter Grey Trousers 'Double Knee' (Boys)

St Andrews College

Blazer (Girls / Boys)

6 Long-Sleeved White Shirt (Girls / Boys)

 Winter Grev Shorts (Boys)

**10** VCE Tie

(Girls / Boys)

6 Emb Navy Jumper (Girls / Boys)

8 Black Leather Shoes (Girls / Boys)

**6** Grey Socks 'Long or Short' (Boys)

Secondary School Bag (Girls / Boys)