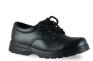

#### **ALL STUDENTS**

- Black leather lace up school shoes only to be worn (velcro is allowed for Prep-Year 2 students).
- Black runners/casual shoes are not permitted to be worn as school shoes.
- Shoes must be clean and polished.
- No socks below the level of the shoes are to be worn, all socks must be above the ankle and correct in colour.