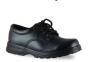

#### **ALL STUDENTS**

- Black leather lace up school shoes only to be worn (velcro is allowed for Prep-Year 2 students).
- Black runners/casual shoes are not permitted to be worn as school shoes.
- Shoes must be clean and polished.
- No socks below the level of the shoes are to be worn, all socks must be above the ankle and correct in colour.

#### **GIRLS**

• T-bar and Mary Jane shoes are not permitted to be worn as school shoes.