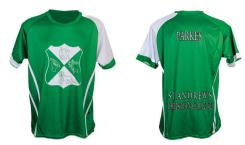

#### Important Uniform Requirements:

· Year 5-6 students are allowed to wear either the Yellow Spray Jacket or the Secondary Sport Jacket.

St Andrews BARTON House T-Shirt

St Andrews DEAKIN House T-Shirt

St Andrews PARKES House T-Shirt