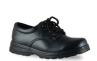

#### **ALL STUDENTS**

- Black leather lace up school shoes only to be worn (velcro is allowed for Prep-Year 2 students).
- Black runners/casual shoes are not permitted to be worn as school shoes.
- Shoes must be clean and polished.
- No socks below the level of the shoes are to be worn, all socks must be above the ankle and correct in colour.

#### **GIRLS**

• T-bar and Mary Jane shoes are not permitted to be worn as school shoes.