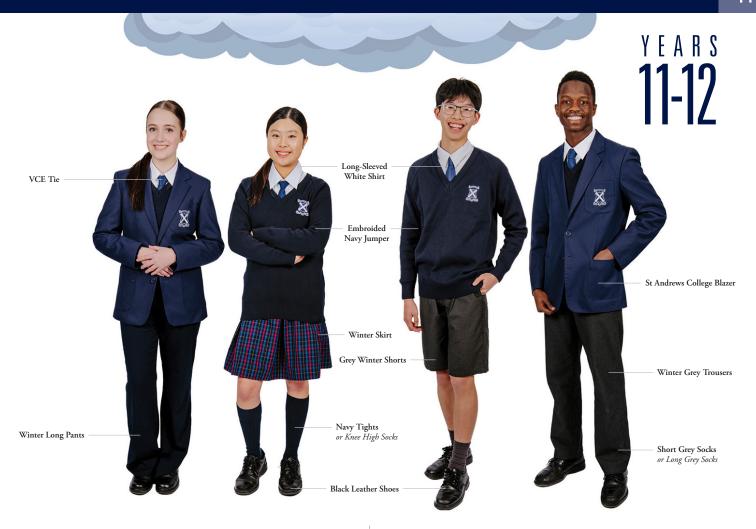

#### **BOYS WINTER**

- Winter Grey Trousers Winter Grey Shorts VCE Tie
- College Blazer
- **❸** L/S White Shirt
- 6 Emb Navy Jumper
- - 8 Black Leather Shoes
    - Senior School Bag

#### Important Uniform Requirements:

• If the jumper is worn to or from school, it must be worn under the blazer.

Grey Socks

- Ties must be worn with the top button of the shirt done up.
- · Shirts are to be tucked in at all times.

• Winter Grey Trousers 'Double Knee' (Boys)

St Andrews College

Blazer (Girls / Boys)

6 Long-Sleeved White Shirt (Girls / Boys)

 Winter Grev Shorts (Boys)

**10** VCE Tie

(Girls / Boys)

6 Emb Navy Jumper (Girls / Boys)

8 Black Leather Shoes (Girls / Boys)

**6** Grey Socks 'Long or Short' (Boys)

Secondary School Bag (Girls / Boys)