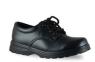

#### **ALL STUDENTS**

- Black leather lace up school shoes only to be worn (velcro is allowed for Prep-Year 2 students).
- Black runners/casual shoes are not permitted to be worn as school shoes.
- Shoes must be clean and polished.
- No socks below the level of the shoes are to be worn, all socks must be above the ankle and correct in colour.

#### **GIRLS**

• T-bar and Mary Jane shoes are not permitted to be worn as school shoes.