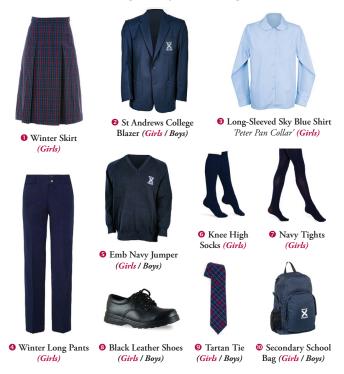

#### **GIRLS WINTER**

- Winter Skirt
- College Blazer
- 6 L/S Sky Blue Shirt
- Winter Long Pants
- **8** Black Leather Shoes

#### Important Uniform Requirements:

• If the jumper is worn to or from school, it must be worn under the blazer.

6 Emb Navy Jumper

6 Knee High Socks

Navy Tights

· Ties must be worn with the top button of the shirt done up.