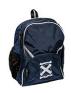

#### Important Uniform Requirements:

· Year 5-6 students are allowed to wear either the Yellow Spray Jacket or the Secondary Sport Jacket.

St Andrews BARTON House T-Shirt

St Andrews DEAKIN House T-Shirt

St Andrews PARKES House T-Shirt

#### SPORTS UNIFORM EXPECTATIONS

- No legging/compression style pants or shorts are permitted.
- No branded sports socks are permitted and only white in colour. Socks must be above the ankles.
- Flesh coloured compression shorts are permitted.
- Only St Andrews sports uniform items are permitted to be worn.
- Sports uniform is only to be worn on days when PE lessons or sport activities are scheduled.
- The sports uniform is NOT to be worn as a substitute for the school uniform.
- College house t-shirts can be purchased from the College's second-hand uniform shop.