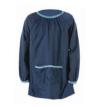

 Navy Art Smock (Girls / Boys)

Short White Socks (Girls)

6 Black Leather Shoes (Girls / Boys)

6 St Andrews College Surf Hat (Girls / Boys)

Primary School Bag (Girls / Boys)