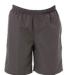

#### **BOYS SUMMER**

- Emb S/S Sky Blue Shirt Short Grey Socks
- Emb Navy Jumper
  - 6 Black Leather Shoes 8 Primary School Bag
- Regulation Grey Shorts Navy Art Smock

#### Important Uniform Requirements:

- Jumpers are not compulsory in the full summer uniform.
- · Velcro shoes are allowed for Prep-Year 2 students.

1 Emb Short-Sleeved Sky Blue Shirt (Boys)

(Girls / Boys)

#### **BOYS SUMMER**

- Emb S/S Sky Blue Shirt
- College Blazer
- Regulation Grey Shorts
- Short Grey Socks Black Leather Shoes
- Secondary
- School Bag

6 College Cap

- · Jumpers are not compulsory in the full summer uniform.
- · Blazers are optional in Terms 1 and 4, but are required for all formal events.

#### **BOYS SUMMER**

- Emb S/S White Shirt Regulation Grey Shorts College Cap
- 2 College Blazer
  Short Grey Socks
  - DI I I I CI
- Secondary
- Emb Navy JumperBlack Leather Shoes
- es School Bag

- · Jumpers are not compulsory in the full summer uniform.
- · Blazers are optional in Terms 1 and 4, but are required for all formal events.