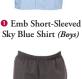

#### **BOYS SUMMER**

- Emb S/S Sky Blue Shirt Short Grey Socks
- Emb Navy Jumper
  - 6 Black Leather Shoes 8 Primary School Bag
- Regulation Grey Shorts Navy Art Smock

#### Important Uniform Requirements:

- Jumpers are not compulsory in the full summer uniform.
- · Velcro shoes are allowed for Prep-Year 2 students.

1 Emb Short-Sleeved Sky Blue Shirt (Boys)

(Girls / Boys)