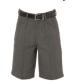

#### **BOYS WINTER**

- Winter Grey Trousers Winter Grey Shorts Tartan Tie
- 2 L/S Sky Blue Shirt

(Boys)

7 Tartan Tie

(Girls / Boys)

- Navy Art Smock Grey Socks
- - 8 Black Leather Shoes
- Primary School Bag

- Ties must be worn with the top button of the shirt done up.
- · Shirts are to be tucked in at all times.

Winter Grey Trousers Shirt (Boys) 'Double Knee' (Boys)

6 Navy Art Smock (Girls / Boys)

**8** Black Leather Shoes (Girls / Boys)

6 Emb Navy Jumper (Girls / Boys)

**6** Grey Socks 'Long or Short' (Boys)

Primary School Bag (Girls / Boys)