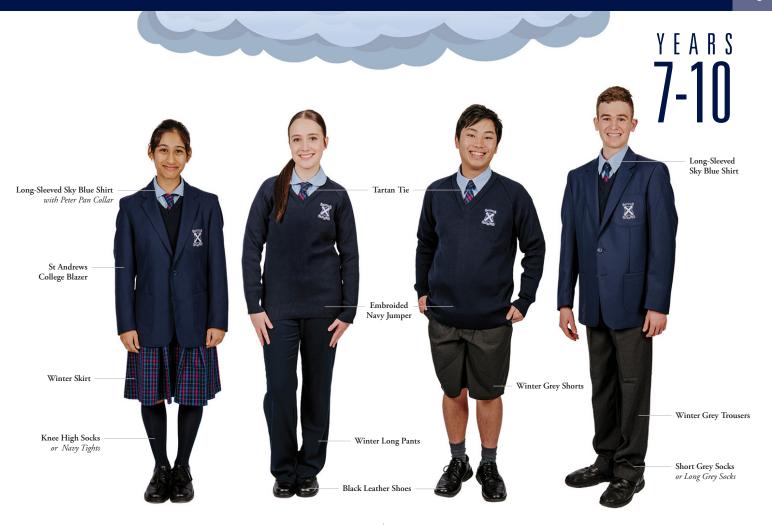

#### **BOYS WINTER**

- College Blazer
- **❸** L/S Sky Blue Shirt
- Winter Grey Trousers Winter Grey Shorts Tartan Tie
  - 6 Emb Navy Jumper
  - Grey Socks
- 8 Black Leather Shoes
- Secondary School Bag

- If the jumper is worn to or from school, it must be worn under the blazer.
- Ties must be worn with the top button of the shirt done up.
- · Shirts are to be tucked in at all times.

Winter Grey Shorts (Boys)

7 Tartan Tie (Girls / Boys)

St Andrews College Blazer (Girls / Boys)

6 Emb Navy Jumper (Girls / Boys)

**8** Black Leather Shoes (Girls / Boys)

**❸** Long-Sleeved Sky Blue Shirt (Boys)

**6** Grey Socks 'Long or Short' (Boys)

Secondary School Bag (Girls / Boys)