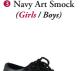

#### **GIRLS SUMMER**

- Primary Dress
- Short White Socks
- Primary School Bag

- 2 Emb Navy Jumper Slack Leather Shoes
- Navy Art Smock
- College Surf Hat

 Navy Art Smock (Girls / Boys)

Short White Socks (Girls)

6 Black Leather Shoes (Girls / Boys)

6 St Andrews College Surf Hat (Girls / Boys)

Primary School Bag (Girls / Boys)

#### **BOYS SUMMER**

- Emb S/S Sky Blue Shirt Short Grey Socks
- Emb Navy Jumper
  - 6 Black Leather Shoes 8 Primary School Bag
- Regulation Grey Shorts Navy Art Smock

2 Emb Navy Jumper

8 Regulation Grey Shorts

O College Surf Hat

Short Grey Socks (Boys)

6 Black Leather Shoes (Girls / Boys)

 Navy Art Smock (Girls / Boys)

St Andrews College Surf Hat (Girls / Boys)

**8** Primary School Bag (Girls / Boys)