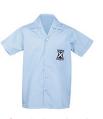

#### **BOYS SUMMER**

- Emb S/S Sky Blue Shirt Short Grey Socks
- Emb Navy Jumper
  - 6 Black Leather Shoes 8 Primary School Bag
- Regulation Grey Shorts Navy Art Smock

#### Important Uniform Requirements:

- Jumpers are not compulsory in the full summer uniform.
- · Velcro shoes are allowed for Prep-Year 2 students.

1 Emb Short-Sleeved Sky Blue Shirt (Boys)

(Girls / Boys)

#### **BOYS SUMMER**

- Emb S/S Sky Blue Shirt
- College Blazer
- Regulation Grey Shorts
- Short Grey Socks Black Leather Shoes
- Secondary
- School Bag

6 College Cap

- · Jumpers are not compulsory in the full summer uniform.
- · Blazers are optional in Terms 1 and 4, but are required for all formal events.

#### **BOYS SUMMER**

- Emb S/S White Shirt Regulation Grey Shorts College Cap
- 2 College Blazer
  Short Grey Socks
  - DI I I I CI
- Secondary
- Emb Navy JumperBlack Leather Shoes
- es School Bag

- · Jumpers are not compulsory in the full summer uniform.
- · Blazers are optional in Terms 1 and 4, but are required for all formal events.