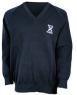

#### **GIRLS SUMMER**

- Secondary Dress
- College Blazer
- 6 Emb Navy Jumper
- Short White Socks
- **6** Black Leather Shoes
- 6 College Cap

## Important Uniform Requirements:

- · Jumpers are not compulsory in the full summer uniform.
- · Blazers are optional in Terms 1 and 4, but are required for all formal events.

Senior Dress (Girls)

St Andrews College Blazer (Girls / Boys)

#### **GIRLS SUMMER**

- Secondary Dress
- College Blazer
- Emb Navy Jumper
- Short White Socks
- Black Leather Shoes
- 6 College Cap

## Important Uniform Requirements:

- ${\boldsymbol \cdot}$  Jumpers are not compulsory in the full summer uniform.
- Blazers are optional in Terms 1 and 4, but are required for all formal events.

Secondary