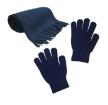

#### Optional Items Available for Purchase at LOWES

Gloves & Scarf Navy or Maroon