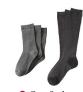

#### **ALL STUDENTS**

- Black leather lace up school shoes only to be worn (velcro is allowed for Prep-Year 2 students).
- Black runners/casual shoes are not permitted to be worn as school shoes.
- Shoes must be clean and polished.
- No socks below the level of the shoes are to be worn, all socks must be above the ankle and correct in colour.