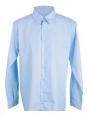

#### **ALL STUDENTS**

- Blazers must be worn to and from College until the end of homeroom with the winter school uniform for Year 7-12. It is optional to wear the blazer in Terms 1 & 4, but blazers are required for all formal events (e.g. Assemblies / Chapel) all year round.
- If the jumper is worn to or from school in Terms 2 & 3, it must be worn under the blazer (i.e. in conjunction with and not just on its own).
- Jumper and blazer sleeves to be kept down, NOT rolled up or wrapped around the waist.
- Ties must be worn with winter uniform (Please purchase shirts with fused collars for use with a tie).
- Top button is to be buttoned when tie is worn.
- Students are allowed to wear extra layers under their uniform as long as it is not visible.
- Shirts are to be tucked in at all times.
- Uniforms must be worn during school days <u>and</u> when travelling to and from the College.
- Uniforms may be worn outside of school hours, but they must meet the uniform expectations and guidelines.
- Hats are a compulsory part of the uniform. In Term 1 and Term 4 it is compulsory to wear a hat when outside. (Primary students must wear the wide-brimmed St Andrews College surf hat. Secondary Students must wear the St Andrews College cap.)