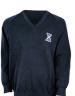

#### **GIRLS SUMMER**

- Secondary Dress
- College Blazer
- 6 Emb Navy Jumper
- Short White Socks
- **6** Black Leather Shoes
- 6 College Cap

## Important Uniform Requirements:

- · Jumpers are not compulsory in the full summer uniform.
- · Blazers are optional in Terms 1 and 4, but are required for all formal events.

Senior Dress (Girls)

St Andrews College Blazer (Girls / Boys)

Short White Socks

(Girls)

6 St Andrews College Cap (Girls / Boys)

Secondary

School Bag

8 Emb Navy Jumper (Girls / Boys)

6 Black Leather Shoes (Girls / Boys)

Secondary School Bag (Girls / Boys)