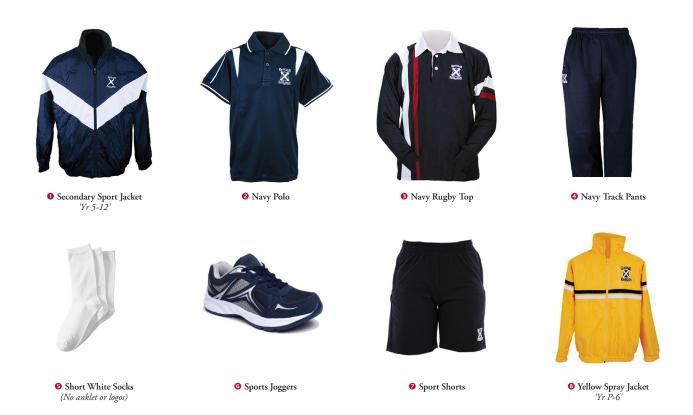

#### Important Uniform Requirements:

· Year 5-6 students are allowed to wear either the Yellow Spray Jacket or the Secondary Sport Jacket.

St Andrews BARTON House T-Shirt

St Andrews DEAKIN House T-Shirt

St Andrews PARKES House T-Shirt

#### SPORTS UNIFORM EXPECTATIONS

- No legging/compression style pants or shorts are permitted.
- No branded sports socks are permitted and only white in colour. Socks must be above the ankles.
- Flesh coloured compression shorts are permitted.
- Only St Andrews sports uniform items are permitted to be worn.
- Sports uniform is only to be worn on days when PE lessons or sport activities are scheduled.
- The sports uniform is NOT to be worn as a substitute for the school uniform.
- College house t-shirts can be purchased from the College's second-hand uniform shop.