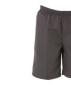

#### SPORTS UNIFORM EXPECTATIONS

- No legging/compression style pants or shorts are permitted.
- No branded sports socks are permitted and only white in colour. Socks must be above the ankles.
- Flesh coloured compression shorts are permitted.
- Only St Andrews sports uniform items are permitted to be worn.
- Sports uniform is only to be worn on days when PE lessons or sport activities are scheduled.
- The sports uniform is NOT to be worn as a substitute for the school uniform.
- College house t-shirts can be purchased from the College's second-hand uniform shop.