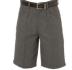

#### **BOYS SUMMER**

- Emb S/S Sky Blue Shirt Short Grey Socks
- Emb Navy Jumper
  - 6 Black Leather Shoes 8 Primary School Bag
- Regulation Grey Shorts Navy Art Smock

#### Important Uniform Requirements:

- Jumpers are not compulsory in the full summer uniform.
- · Velcro shoes are allowed for Prep-Year 2 students.

1 Emb Short-Sleeved Sky Blue Shirt (Boys)

(Girls / Boys)

2 Emb Navy Jumper

8 Regulation Grey Shorts

O College Surf Hat

Short Grey Socks (Boys)

6 Black Leather Shoes (Girls / Boys)

 Navy Art Smock (Girls / Boys)

St Andrews College Surf Hat (Girls / Boys)

**8** Primary School Bag (Girls / Boys)